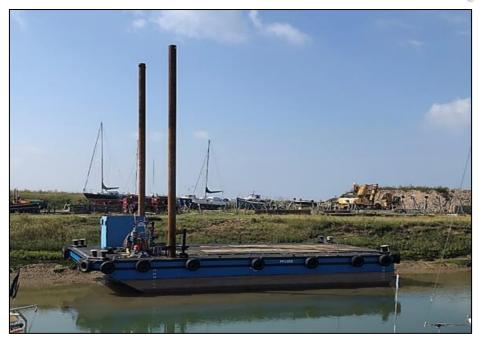

**Figure 1 Radar Type Tide Gauge Installation** 

Installation works will include the use of the Jean T work vessel and a spud leg barge towed into position. Each vessel is owned and operated by Bradwell Marina.

Figure 2 Jean T Work Vessel

Figure 3 Spud Leg Barge

Works will be conducted over a two-day period and are expected to be completed by the  $18^{th}$  July 2019.

For further information please contact:

Kevin Ransom – Partrac Ltd.