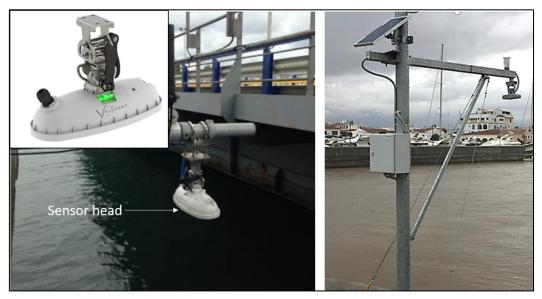

## NOTICE TO MARINERS - 09 July 2019

Partrac Ltd. is to install a radar type tide gauge on an outfall structure offshore Bradwell Marina in the Blackwater estuary, w/c 15<sup>th</sup> July 2019. The equipment type is as shown in Figure 1.

**Figure 1 Radar Type Tide Gauge Installation** 

Installation works will include the use of the Jean T work vessel and a spud leg barge towed into position. Each vessel is owned and operated by Bradwell Marina.