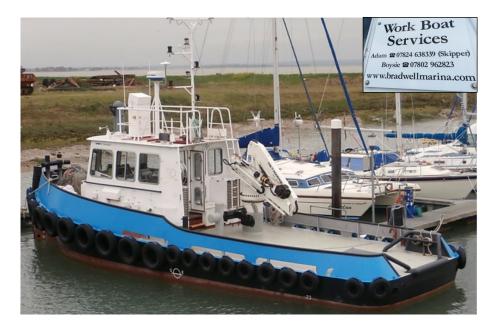

**Figure 1 Radar Type Tide Gauge Installation** 

Installation works will include the use of the Jean T work vessel and a spud leg barge towed into position. Each vessel is owned and operated by Bradwell Marina.

Figure 2 Jean T Work Vessel

Figure 3 Spud Leg Barge

Works will be conducted over a two-day period and are expected to be completed by the  $18^{th}$  July 2019.

For further information please contact:

Kevin Ransom – Partrac Ltd.