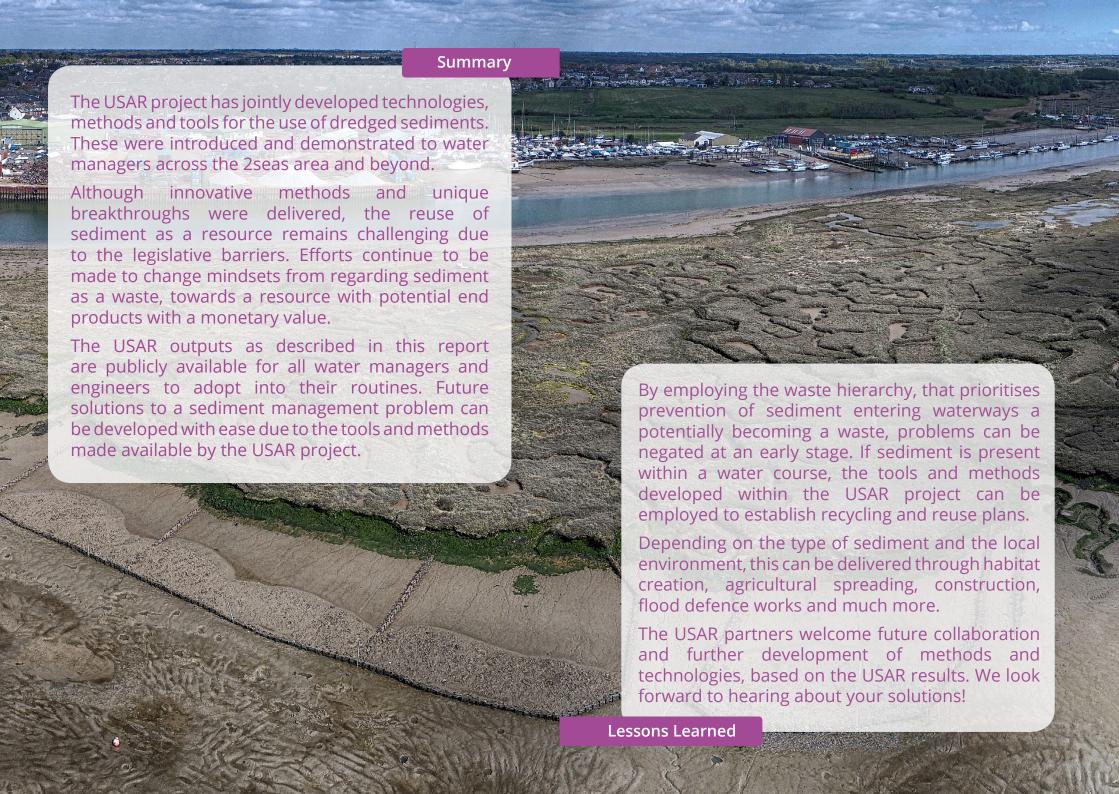

### Introduction

The USAR project (Using Sediment As a Resource) aims to introduce technologies, methods and tools for the use of dredged sediments in novel ways by water managers across the 2seas area and beyond. This is a challenging aim because sediment is generally regarded as a 'waste' rather than a 'resource'.

This booklet features a brief overview of the key project outputs including three test pilots to validate new uses of sediments and an Inventory Catalogue that collates possible uses of sediment. Also a Recycling Strategy that supports sediment recycling plans, and a piece of software that shows water managers how to use sediment as a resource!