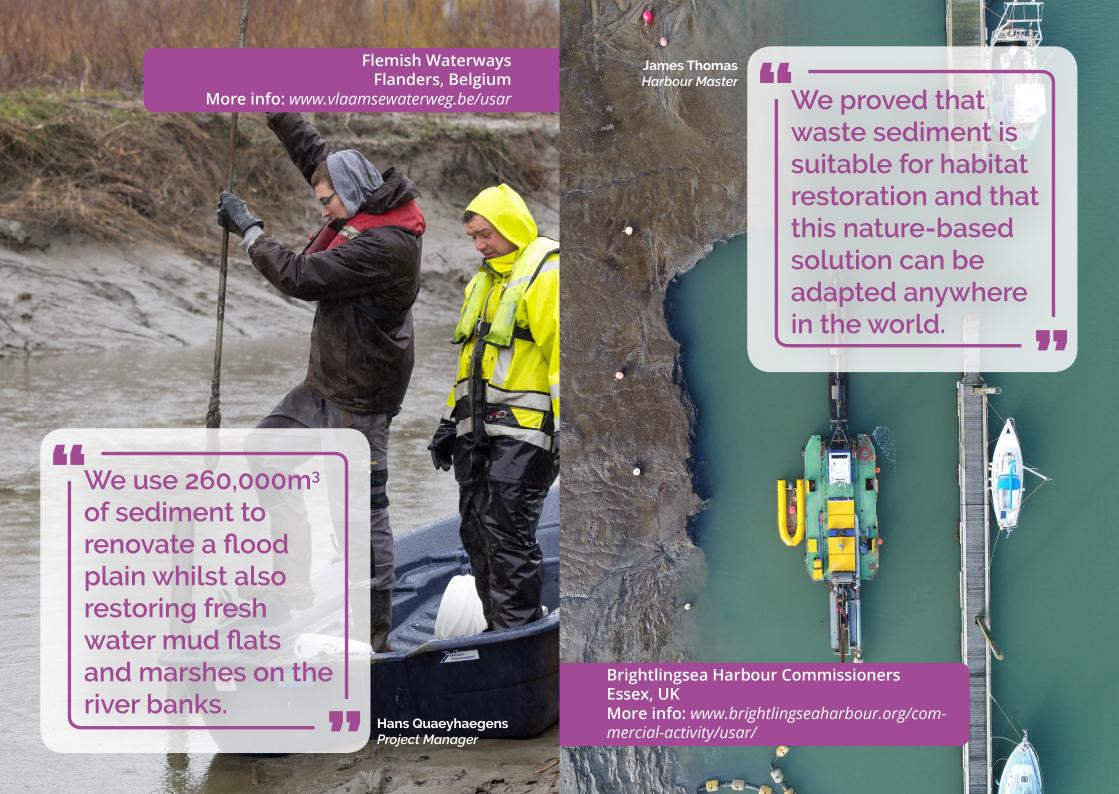

Regional Water Authority of Schieland and the Krimpenerwaard
Rotterdam, the Netherlands
More info: www.hhsk.nl/usar

Guido Verweij Project Leader

This document has been brought together by the partners working on the Using Sediment as a Resource project. USAR is an Interreg 2 Seas project, part-funded by the European Regional Development Fund under subsidy contract No 2S01-065, running from 2016 to 2020.

WikiSed constitutes a substantial source of information, knowledge and consultation documents dedicated exclusively to sediments all within a free database.

**Simon Browning** Senior Data & **Our Sediment** Evidence Officer **Recycling Strategy** provides a strategic guide to sediment managers with options for more sustainable management of dredged material. **Sediment Recycling Strategy** More info: www.hhsk.nl/usar