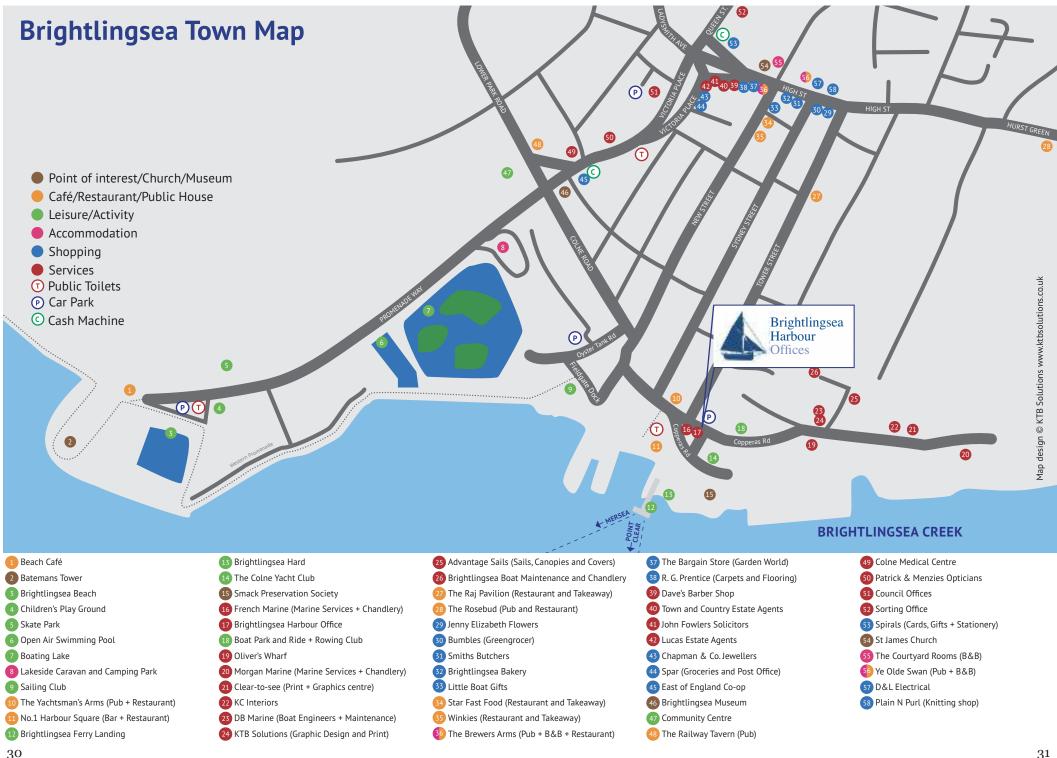

| FREE                | FREE | £1.00 |

# **Timetable 2020**

| B'SEA POINT CLEAR       | 1000 | 1100 | 1200 | 1300 | 1400 | 1500 | 1600 | 1700* |
|-------------------------|------|------|------|------|------|------|------|-------|
| POINT CLEAR EAST MERSEA | 1005 | 1105 | 1205 | 1305 | 1405 | 1505 | 1605 | 1705* |
| EAST MERSEA POINT CLEAR | 1015 | 1115 | 1215 | 1315 | 1415 | 1515 | 1615 | 1715* |
| POINT CLEAR B'SEA       | 1025 | 1125 | 1225 | 1325 | 1425 | 1525 | 1625 | 1725* |

For Brightlingsea/Point Clear pickup & drop off we will be running at regular intervals during these times

Reduced schedule service times

\*only during the period 18/07/2020 to 06/09/2020 summer school holidays

Call 01206 302200 to book during reduced schedule

www.brightlingseaharbour.org







# Owned by the Reade Family since 1971

Spar Brightlingsea, 19-21 Victoria Place, Brightlingsea, Essex, CO70BX, Tel 01206 302138

Opening hours: Seven days a week: 6.00am - 10.00pm

#### Chapman & Co Jewellers (Est. 1985)

Your local family run jewellers

We don't have sales or gimmicks - just plain old fashioned service. Most importantly we have a Goldsmith on the premises with many years experience who can repair, remodel and advise you on all your jewellery.

We stock a wide selection of gold and silver jewellery including second-hand. Watch and clock repairs available on request.

> Cash paid for gold jewellery and diamonds call in and see us.

Insurance and probate valuations undertaken which can include colour photographs.

17 Victoria Place, Brightlingsea, Colchester Essex CO7