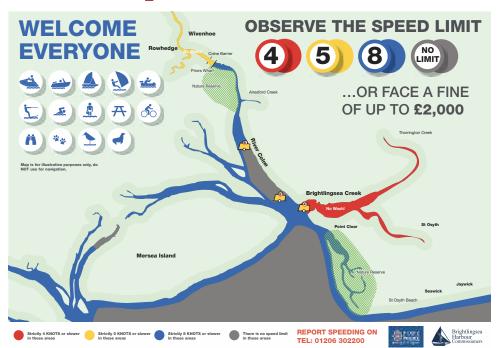

peak to a member of Harbour staff or contact the Harbour Office for more details.

#### **Showers**

Showers are available for visitor use at Waterside Marina - door code for access is available from the Harbour Office or the Harbour staff.

#### Waste

General waste should be placed in the wheelie bins within the Boat Park, where there is also an oily waste tank. There is limited capacity for accepting other waste. BHC waste management plan is available to download from our website.

EXO Environmental Survey





MARINE ENGINEERING, REPAIRS, OVERHAULS & INSTALLATION

SUPPLIER AND INSTALLER OF THE

**BETA MARINE** 

**ENGINE & GENERATOR RANGES** 

The Shipyard Estate, Brightlingsea, Essex, CO70AR Tel/fax: 01206 304391 Mob: 07850 982 778 enquiries@dbmarineeng.co.uk

# Harbour speed limits



#### OBSERVE THE SPEED LIMIT

The River Coine has speed limits in place in the following areas:



4 Knots - within Brightlingsea Creek, shaded red.



5 Knots – Up stream of Colne Flood Barrier at Wivenhoe.



8 Knots – in the River Colne and 250m from shore at High Water. Except for the grey area between Yellow speed buoys.



No Speed limit – in the Grey shaded areas but you must respect other water users, the wildlife and be aware of the hazards around you.

Report Speeding on 01206 302200



# **Key Minimum Sizes**

All undersized marine organisms shall be <u>returned immediately</u> to the sea\*

\*except commercial fishing for species subject to Landing Obligation



**Bass** 42cm (recreational restrictions apply, see website)



Cod 35cm



Whiting 27cm



Plaice 27cm



Sole 24c