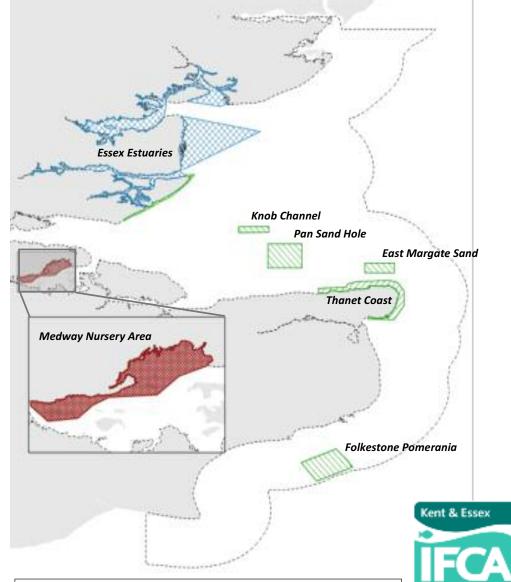

In addition to dredging the Harbour, we have re-used the mud working with nature to improve saltmarsh which as well as providing additional flood defence, attracts incredible wildlife, migratory birds from around the Globe and of course provides greater access to the harbour; the channel is now a minimum of 1m below CD.