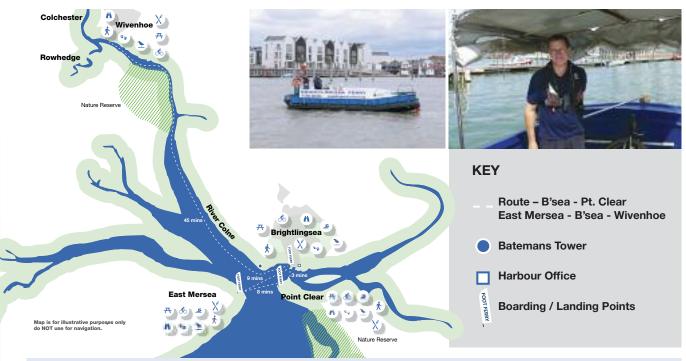

## Water Taxi Service Timetable 2020

#### Contact the Water Taxi on VHF CH 68

£1.50 each way per person or 1 token per person each way.

Buy 10 tokens for £10.00 from Harbour office or Water Taxi Coxswain.

Children must be accompanied by an adult and are FREE.

Times of the harbour water taxi may change, check website for details.

|   |                             | 10 July 10 Jul |             |
|---|-----------------------------|--------------------------------------------------------------------------------------------------------------------------------------------------------------------------------------------------------------------------------------------------------------------------------------------------------------------------------------------------------------------------------------------------------------------------------------------------------------------------------------------------------------------------------------------------------------------------------------------------------------------------------------------------------------------------------------------------------------------------------------------------------------------------------------------------------------------------------------------------------------------------------------------------------------------------------------------------------------------------------------------------------------------------------------------------------------------------------------------------------------------------------------------------------------------------------------------------------------------------------------------------------------------------------------------------------------------------------------------------------------------------------------------------------------------------------------------------------------------------------------------------------------------------------------------------------------------------------------------------------------------------------------------------------------------------------------------------------------------------------------------------------------------------------------------------------------------------------------------------------------------------------------------------------------------------------------------------------------------------------------------------------------------------------------------------------------------------------------------------------------------------------|-------------|
|   | 02/01/20 to 22/03/20        | Mon - Sun                                                                                                                                                                                                                                                                                                                                                                                                                                                                                                                                                                                                                                                                                                                                                                                                                                                                                                                                                                                                                                                                                                                                                                                                                                                                                                                                                                                                                                                                                                                                                                                                                                                                                                                                                                                                                                                                                                                                                                                                                                                                                                                      | 0800-1600   |
|   | 23/03/20 to 26/04/20        | Mon - Thu                                                                                                                                                                                                                                                                                                                                                                                                                                                                                                                                                                                                                                                                                                                                                                                                                                                                                                                                                                                                                                                                                                                                                                                                                                                                                                                                                                                                                                                                                                                                                                                                                                                                                                                                                                                                                                                                                                                                                                                                                                                                                                                      | 0800-1700   |
|   |                             | Fri - Sun                                                                                                                                                                                                                                                                                                                                                                                                                                                                                                                                                                                                                                                                                                                                                                                                                                                                                                                                                                                                                                                                                                                                                                                                                                                                                                                                                                                                                                                                                                                                                                                                                                                                                                                                                                                                                                                                                                                                                                                                                                                                                                                      | 0800-2100   |
|   | 27/04/20 to 31/05/20        | Mon - Thu                                                                                                                                                                                                                                                                                                                                                                                                                                                                                                                                                                                                                                                                                                                                                                                                                                                                                                                                                                                                                                                                                                                                                                                                                                                                                                                                                                                                                                                                                                                                                                                                                                                                                                                                                                                                                                                                                                                                                                                                                                                                                                                      | 0800-1800   |
|   |                             | Fri & Sat                                                                                                                                                                                                                                                                                                                                                                                                                                                                                                                                                                                                                                                                                                                                                                                                                                                                                                                                                                                                                                                                                                                                                                                                                                                                                                                                                                                                                                                                                                                                                                                                                                                                                                                                                                                                                                                                                                                                                                                                                                                                                                                      | 0800-2300   |
|   |                             | Sun                                                                                                                                                                                                                                                                                                                                                                                                                                                                                                                                                                                                                                                                                                                                                                                                                                                                                                                                                                                                                                                                                                                                                                                                                                                                                                                                                                                                                                                                                                                                                                                                                                                                                                                                                                                                                                                                                                                                                                                                                                                                                                                            | 0800-2100   |
|   | 01/06/20 to 19/07/20        | Mon – Thu                                                                                                                                                                                                                                                                                                                                                                                                                                                                                                                                                                                                                                                                                                                                                                                                                                                                                                                                                                                                                                                                                                                                                                                                                                                                                                                                                                                                                                                                                                                                                                                                                                                                                                                                                                                                                                                                                                                                                                                                                                                                                                                      | 0800-1900   |
|   |                             | Fri & Sat                                                                                                                                                                                                                                                                                                                                                                                                                                                                                                                                                                                                                                                                                                                                                                                                                                                                                                                                                                                                                                                                                                                                                                                                                                                                                                                                                                                                                                                                                                                                                                                                                                                                                                                                                                                                                                                                                                                                                                                                                                                                                                                      | 0800-2300   |
| M |                             | Sun                                                                                                                                                                                                                                                                                                                                                                                                                                                                                                                                                                                                                                                                                                                                                                                                                                                                                                                                                                                                                                                                                                                                                                                                                                                                                                                                                                                                                                                                                                                                                                                                                                                                                                                                                                                                                                                                                                                                                                                                                                                                                                                            | 0800-2100   |
|   | 20/07/20 to 06/09/20        | Mon - Thu                                                                                                                                                                                                                                                                                                                                                                                                                                                                                                                                                                                                                                                                                                                                                                                                                                                                                                                                                                                                                                                                                                                                                                                                                                                                                                                                                                                                                                                                                                                                                                                                                                                                                                                                                                                                                                                                                                                                                                                                                                                                                                                      | 0800-2200   |
|   |                             | Fri & Sat                                                                                                                                                                                                                                                                                                                                                                                                                                                                                                                                                                                                                                                                                                                                                                                                                                                                                                                                                                                                                                                                                                                                                                                                                                                                                                                                                                                                                                                                                                                                                                                                                                                                                                                                                                                                                                                                                                                                                                                                                                                                                                                      | 0800-2300   |
| Е |                             | Sun                                                                                                                                                                                                                                                                                                                                                                                                                                                                                                                                                                                                                                                                                                                                                                                                                                                                                                                                                                                                                                                                                                                                                                                                                                                                                                                                                                                                                                                                                                                                                                                                                                                                                                                                                                                                                                                                                                                                                                                                                                                                                                                            | 0800-2100   |
|   | 07/09/20 to 04/10/20        | Mon - Thu                                                                                                                                                                                                                                                                                                                                                                                                                                                                                                                                                                                                                                                                                                                                                                                                                                                                                                                                                                                                                                                                                                                                                                                                                                                                                                                                                                                                                                                                                                                                                                                                                                                                                                                                                                                                                                                                                                                                                                                                                                                                                                                      | 0800-1900   |
|   | Life .                      | Fri & Sat                                                                                                                                                                                                                                                                                                                                                                                                                                                                                                                                                                                                                                                                                                                                                                                                                                                                                                                                                                                                                                                                                                                                                                                                                                                                                                                                                                                                                                                                                                                                                                                                                                                                                                                                                                                                                                                                                                                                                                                                                                                                                                                      | 0800-2300   |
|   | # 11                        | Sun                                                                                                                                                                                                                                                                                                                                                                                                                                                                                                                                                                                                                                                                                                                                                                                                                                                                                                                                                                                                                                                                                                                                                                                                                                                                                                                                                                                                                                                                                                                                                                                                                                                                                                                                                                                                                                                                                                                                                                                                                                                                                                                            | 0800-2100   |
|   | 05/10/20 to 01/11/20        | Mon -Thu                                                                                                                                                                                                                                                                                                                                                                                                                                                                                                                                                                                                                                                                                                                                                                                                                                                                                                                                                                                                                                                                                                                                                                                                                                                                                                                                                                                                                                                                                                                                                                                                                                                                                                                                                                                                                                                                                                                                                                                                                                                                                                                       | 0800-1800   |
|   |                             | Fri – Sun                                                                                                                                                                                                                                                                                                                                                                                                                                                                                                                                                                                                                                                                                                                                                                                                                                                                                                                                                                                                                                                                                                                                                                                                                                                                                                                                                                                                                                                                                                                                                                                                                                                                                                                                                                                                                                                                                                                                                                                                                                                                                                                      | 0800-1800   |
|   | 02/11/20 to 29/11/20        | Mon – Sun                                                                                                                                                                                                                                                                                                                                                                                                                                                                                                                                                                                                                                                                                                                                                                                                                                                                                                                                                                                                                                                                                                                                                                                                                                                                                                                                                                                                                                                                                                                                                                                                                                                                                                                                                                                                                                                                                                                                                                                                                                                                                                                      | 0800-1700   |
|   | 30/11/20 to 23/12/20        | Mon - Sun                                                                                                                                                                                                                                                                                                                                                                                                                                                                                                                                                                                                                                                                                                                                                                                                                                                                                                                                                                                                                                                                                                                                                                                                                                                                                                                                                                                                                                                                                                                                                                                                                                                                                                                                                                                                                                                                                                                                                                                                                                                                                                                      | 0800-1600   |
|   |                             |                                                                                                                                                                                                                                                                                                                                                                                                                                                                                                                                                                                                                                                                                                                                                                                                                                                                                                                                                                                                                                                                                                                                                                                                                                                                                                                                                                                                                                                                                                                                                                                                                                                                                                                                                                                                                                                                                                                                                                                                                                                                                                                                |             |
|   | Bank Holiday Extended Servi | ce                                                                                                                                                                                                                                                                                                                                                                                                                                                                                                                                                                                                                                                                                                                                                                                                                                                                                                                                                                                                                                                                                                                                                                                                                                                                                                                                                                                                                                                                                                                                                                                                                                                                                                                                                                                                                                                                                                                                                                                                                                                                                                                             |             |
|   | 13/04/20                    | Bank Hol Mon                                                                                                                                                                                                                                                                                                                                                                                                                                                                                                                                                                                                                                                                                                                                                                                                                                                                                                                                                                                                                                                                                                                                                                                                                                                                                                                                                                                                                                                                                                                                                                                                                                                                                                                                                                                                                                                                                                                                                                                                                                                                                                                   | 0800 - 2100 |