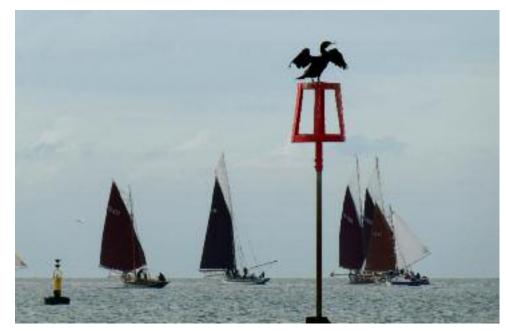

In addition to dredging the Harbour, we have re-used the mud working with nature to improve saltmarsh which as well as providing additional flood defence, attracts incredible wildlife, migratory birds from around the Globe and of course provides greater access to the harbour; the channel is now a minimum of 1m below CD.