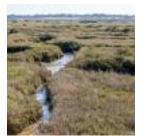

In addition to dredging the Harbour, we have re-used the mud working with nature to improve saltmarsh which as well as providing additional flood defence, attracts incredible wildlife, migratory birds from around the Globe and of course provides greater access to the harbour; the channel is now a minimum of 1m below CD.