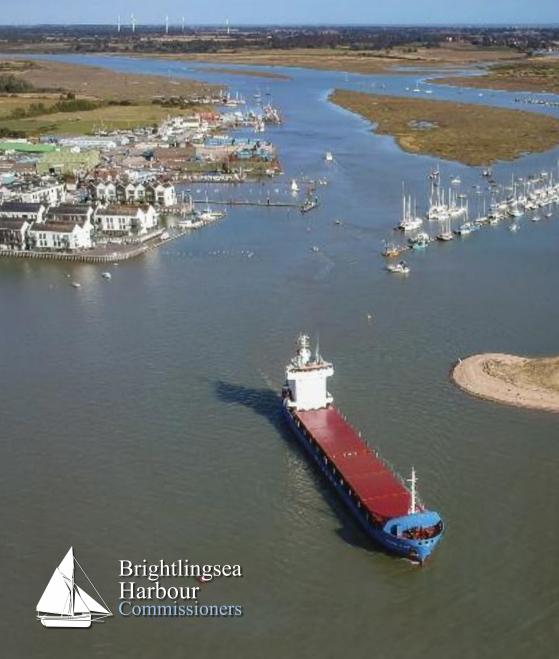

# Welcome to Brightlingsea Harbour

Brightlingsea Harbour is a small mixed leisure and commercial port with a rich heritage, situated in Brightlingsea Creek close to the mouth of the Colne Estuary where it meets the Blackwater and Thames Estuaries.

The Harbour is a Trust Port managed by Brightlingsea Harbour Commissioners. The Harbour Master leads a dedicated team of permanent and seasonal staff who oversee the day to day activities within the Harbour.

Please read through the guide to see what we've got to offer but most of all enjoy your stay; should you need further information please ask one of our friendly staff for help.

The harbour is often very busy. Every year we can expect 100 larger ship movements, approximately 2200 visiting yachts, hundreds of power boaters, paddle boarders, canoeists, other watercraft users, dinghy sailors and racers. They share the space and the Team and I work with them to ensure that this happens and everyone is welcomed. However busy we are, we pride ourselves in never turning down a visitor in need of somewhere to tie up for the night. Incredibly although located centrally within the Thames Estuary many visitors have only discovered Brightlingsea by accident.

In addition to dredging the Harbour, we have re-used the mud working with nature to improve saltmarsh which as well as providing additional flood defence, attracts incredible wildlife, migratory birds from around the Globe and of course provides greater access to the harbour; the channel is now a minimum of 1m below CD.