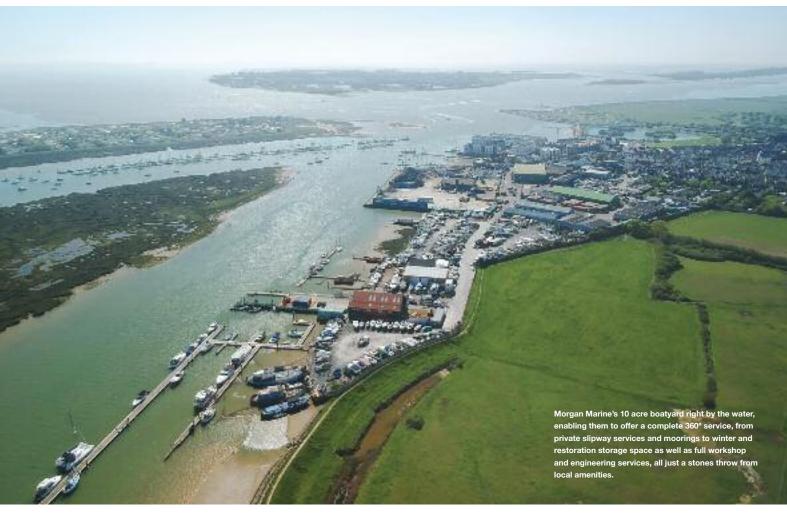

# Brightlingsea Boatyard

- Large chandlery & clothing store
- Workshop repairs, servicing & rigging
- Experienced factory-trained technicians
- 10 acre boatyard & 30-tonne hoist
- Wide pontoons, fully serviced
- Secure storage yards & CCTV

- Park 'N' Ride on private slipway
- New & used boats for sale
- Main dealer for Jeanneau, Highfield, Sea Ray and Excel
- Brokerage sail & motorboat
- Plenty of free parking

0800 - 2100

The Boatyard Shipyard Estate Brightlingsea CO70AR T:01206 302003 www.morganmarine.com