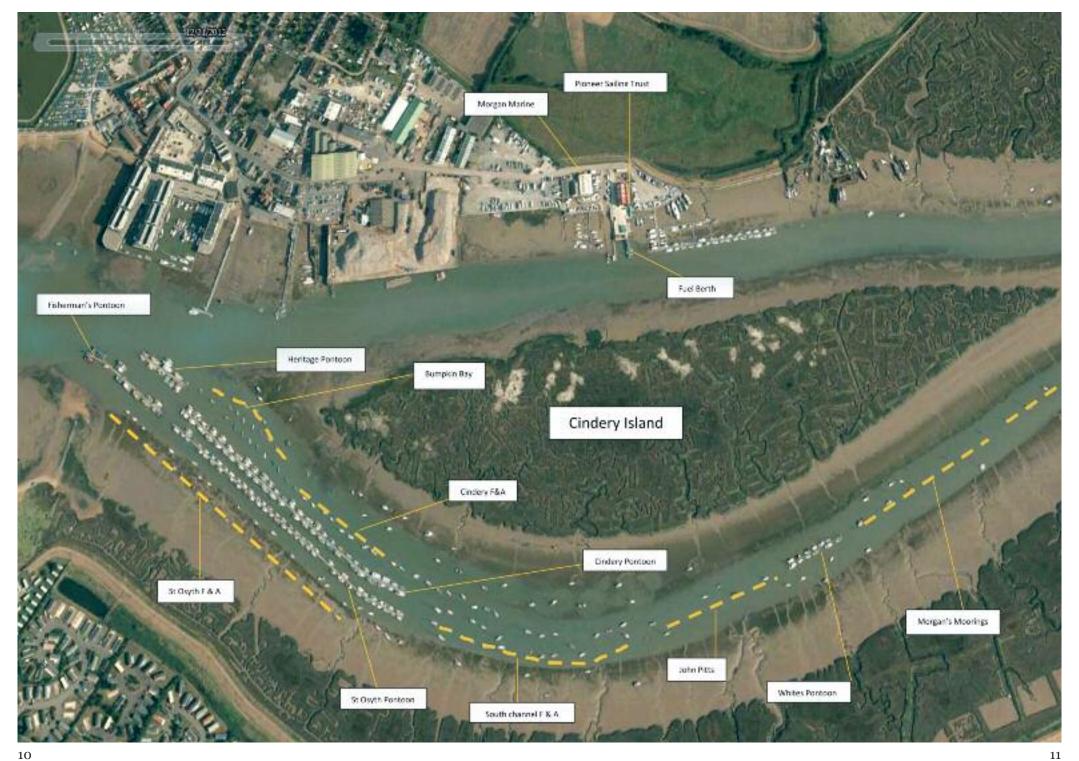

r <)        | £16.00            |
|----------------------------|-------------------|
| 7.1m – 9.7m (24ft - 32ft)  | £21.00            |
| 9.8m - 11.2m (33ft - 37ft) | £26.50            |
| 11.5m- 13m (38ft - 43ft)   | £29.50            |
| 13.1m – 14m (43ft-46ft)    | £32.50            |
| OVER 14m (46ft)            | £32.50 + £3.00 pe |

Take a look at our website, www.brightlingseaharbour.org where you will find a wealth of useful information. Watch a navigational video on how to enter the harbour, find live tide and weather data plus download mooring application forms, our complete schedule of charges etc.

Brightlingsea Harbour prides itself on its friendly service and the Harbour team is only too happy to help and offer advice to mooring holders and visitors.

Winter 01 Nov - 31 Mar





# Advice for craft entering harbour

Approaching from seaward, pass between red buoy No 10 and green buoy No 13 and head towards Bateman's Tower at the entrance to the creek on the north shore. The entrance to the Creek is marked by a lit south cardinal buoy (Brightlingsea Spit Buoy) and a lit green beacon with a tide gauge showing the minimum depth on the line of the leading marks over the bar into the Creek.

If the south cardinal buoy (Brightlingsea Spit Buoy) is left close to port, the upper and lower leading marks (locally known as the Cricket Stumps – 2 white boards with vertical red lines by day and 2 fixed red lights by night). They are in transit at 041° T and when in line lie just below and to the left of the thin spire in the town skyline.

Follow a course with the boards /