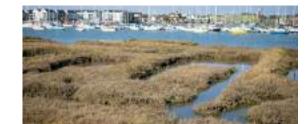

In addition to dredging the Harbour, we have re-used the mud working with nature to improve saltmarsh which as well as providing additional flood defence, attracts incredible wildlife, migratory birds from around the Globe and of course provides greater access to the harbour; the channel is now a minimum of 1m below CD.