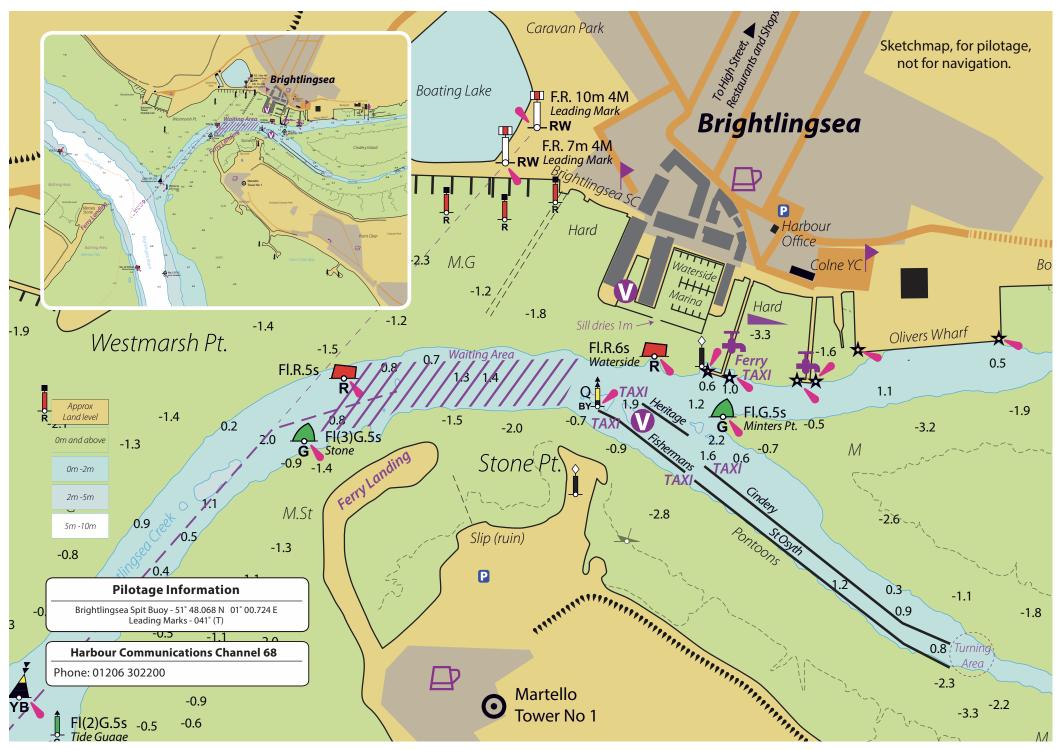

When arriving please call our Duty Staff on VHF CH 68, they will allocate and personally

direct you to an appropriate berth for your vessel. That could be in the Marina or on the Pontoons in the Creek, your choice.

Our website is full of information to assist your stay in Brightlingsea however anything else can be sought from the harbour reception. We wish to keep all harbour users safe at all times so please abide by the rules they are there for your safety and the safety of others. In addition, please take the time to look at our safety information in this guide, and the map of the harbour. The harbour has an easily accessible fuel berth and fuel is sold for leisure and commercial users.