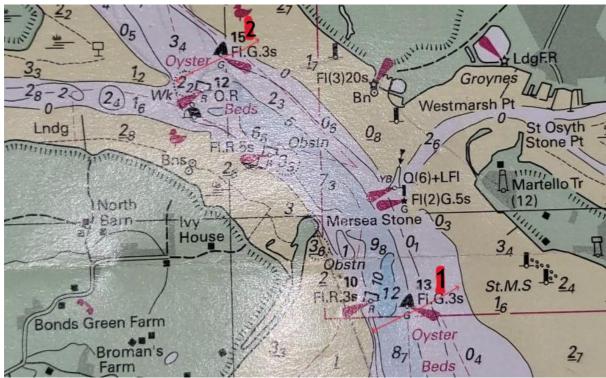

## **Large Speed Buoy Markers**

Please be advised that Brightlingsea Harbour have laid two speed marker buoys at the following locations;

- 1. 51° **47'** .75 N 001°00' .80 E
- 2. 51° 48' .43 N 001°00' .01 E

They will be in place annually from May 1st until October 1st.

The speed buoys mark the point at which the speed is unlimited, South of 1 or North of 2. Vessels navigating between these buoys must strictly adhere to the speed limits in place.