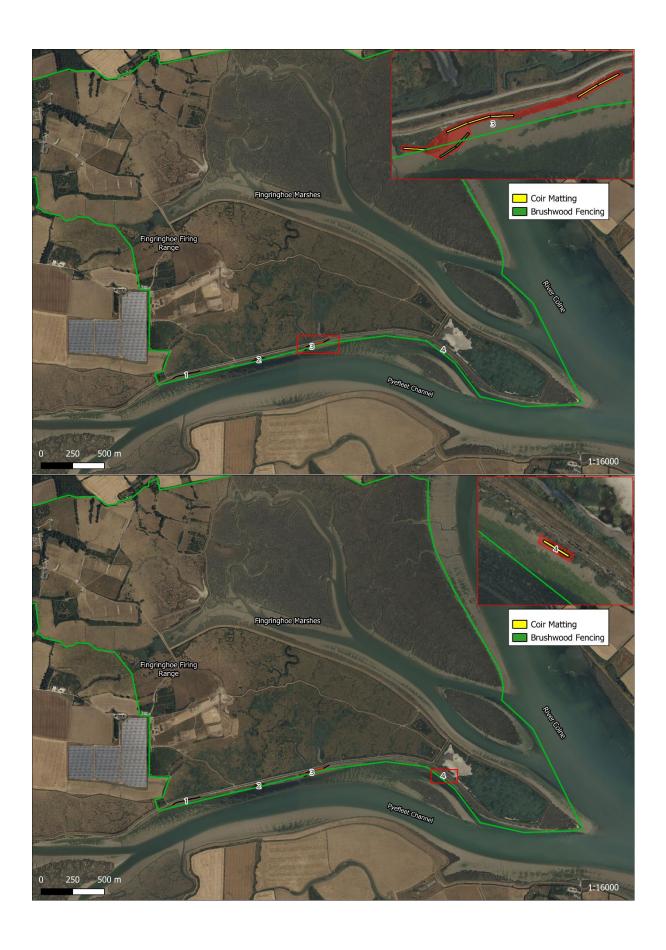

## Fingringhoe Ranges: Saltmarsh Restoration

Works are to be conducted between the  $17^{th}$  –  $24^{th}$  of April by Exo Environmental Ltd on the installation of brushwood fencing and coir matting to restore the saltmarsh and provide protection to the seawall at the Fingringhoe ranges.

These installations will be completed in the intertidal area of the north bank of Pyefleet Chaneel in front of the seawall. Mariners should be aware therefore that brushwood posts will be present in this area and should be wary of navigating the channel outside the subtidal area.