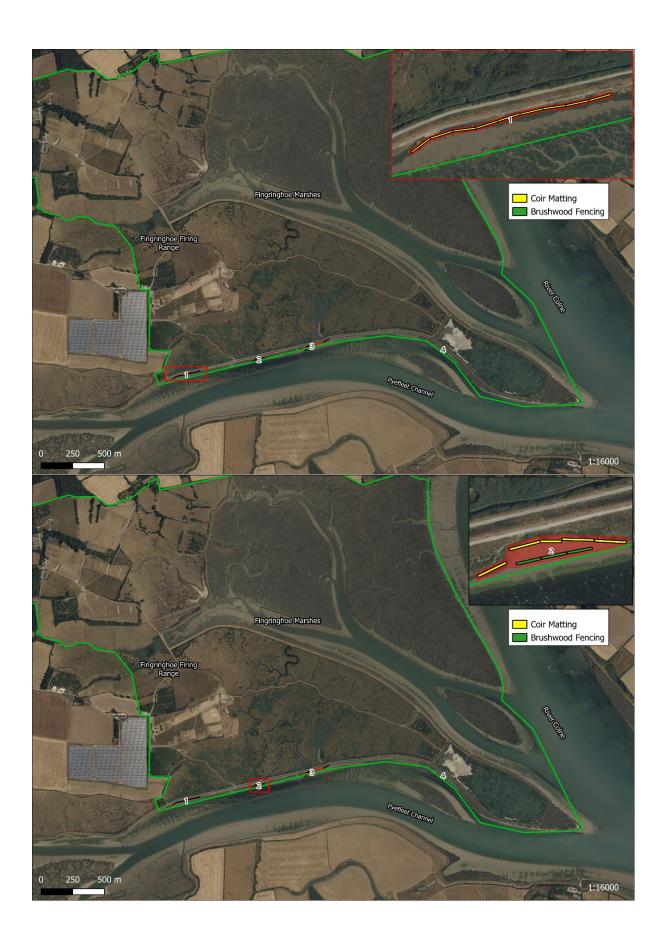

## Fingringhoe Ranges: Saltmarsh Restoration

Works are to be conducted between the  $17^{th}$  –  $24^{th}$  of April by Exo Environmental Ltd on the installation of brushwood fencing and coir matting to restore the saltmarsh and provide protection to the seawall at the Fingringhoe ranges.

These installations will be completed in the intertidal area of the north bank of Pyefleet Chaneel in front of the seawall. Mariners should be aware therefore that brushwood posts will be present in this area and should be wary of navigating the channel outside the subtidal area.