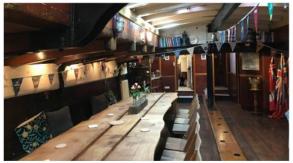

## Afternoon Tea on a Barge Brightlingsea Harbour x St Osyth Boatyard May Dates

From Brightlingsea Harbour, you will embark on a tranquil trip up the creek to St Osyth Boatyard where you will hop aboard sailing Barge Bread & Roses, an 81ft long barge steeped in heritage which offers a cosy and spacious feel below deck.

Once you are below deck, sit back, relax and enjoy a scrumptious Afternoon Tea in an unique setting.

| May<br>Dates             | Depart<br>B'sea<br>Town<br>Jetty | Arrive<br>St<br>Osyth | Depart<br>St<br>Osyth | Arrive<br>B'sea<br>Town<br>Jetty |
|--------------------------|----------------------------------|-----------------------|-----------------------|----------------------------------|
| Thurs<br>1st             | 14:00                            | 14:30                 | 16:00                 | 16:30                            |
| Tues<br>27 <sup>th</sup> | 11:30                            | 12:00                 | 13:30                 | 14:00                            |
| Weds<br>28 <sup>th</sup> | 12:15                            | 12:45                 | 14:15                 | 14:45                            |
| Thurs 29 <sup>th</sup>   | 13:00                            | 13:30                 | 15:00                 | 15:30                            |
| Fri<br>30 <sup>th</sup>  | SOLD OUT!                        |                       |                       |                                  |

- Picturesque Views
- Quality time out on the water
- Delicious Food
- Comfortable & spacious feel below deck on the Barge