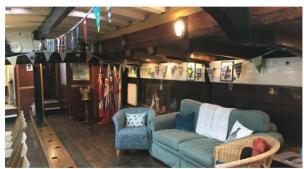

## Afternoon Tea on a Barge Brightlingsea Harbour x St Osyth Boatyard May Dates

From Brightlingsea Harbour, you will embark on a tranquil trip up the creek to St Osyth Boatyard where you will hop aboard sailing Barge Bread & Roses, an 81ft long barge steeped in heritage which offers a cosy and spacious feel below deck.

Once you are below deck, sit back, relax and enjoy a scrumptious Afternoon Tea in an unique setting.

| May<br>Dates             | Depart<br>B'sea<br>Town<br>Jetty | Arrive<br>St<br>Osyth | Depart<br>St<br>Osyth | Arrive<br>B'sea<br>Town<br>Jetty |
|--------------------------|----------------------------------|-----------------------|-----------------------|----------------------------------|
| Thurs<br>1st             | 14:00                            | 14:30                 | 16:00                 | 16:30                            |
| Tues<br>27 <sup>th</sup> | 11:30                            | 12:00                 | 13:30                 | 14:00                            |
| Weds<br>28 <sup>th</sup> | 12:15                            | 12:45                 | 14:15                 | 14:45                            |
| Thurs 29 <sup>th</sup>   | 13:00                            | 13:30                 | 15:00                 | 15:30                            |
| Fri<br>30 <sup>th</sup>  | SOLD OUT!                        |                       |                       |                                  |

- Picturesque Views
- Quality time out on the water
- Delicious Food
- Comfortable & spacious feel below deck on the Barge