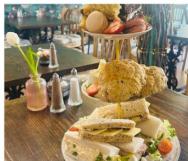

## Afternoon Tea:

Afternoon Tea consists of 3 decadent finger sandwiches per person including home roasted ham and mustard, classic cream cheese and cucumber and our popular egg and cress. Fruit scones are made daily and can be enjoyed with Tiptree jam and lashings of clotted cream. (Subject to change)

To finish slices of homemade cakes and bakes to fully temp your tastebuds!

Collaborating with the Olive Room in Brightlingsea; the food will be freshly prepared ready for the trip